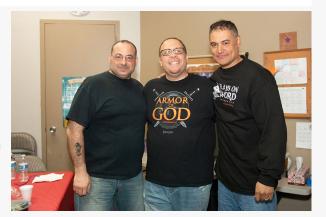

Thanks to **Angelo Rosado** (center), for starting us off at your church!

Carmine Inteso (l.), Angelo Rosado (c.) & "JOE", uhh Fred Kenney, Jr. (r.)

(From Left to right) Greg Love (Drums), Carmine Inteso (Sound Engineer), Roy Larsen (Bass) & Fred Kenney, Jr. (Genesis "JOE") chillin' before the Brooklyn performance.