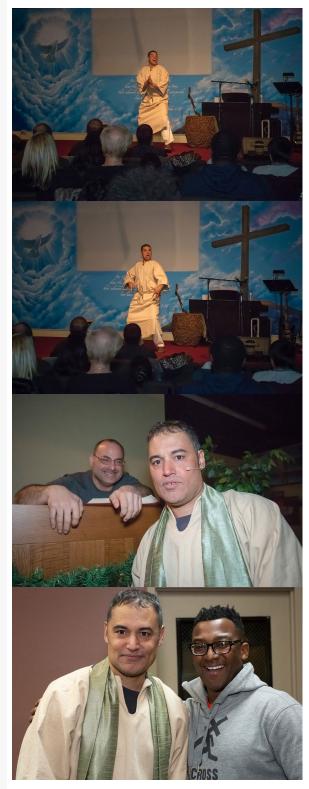

#### (GENESIS) "JOE Visits Brooklyn!

After a spirited time back at the end of December, our brothers and sisters at **Horizon Christian Fellowship** in Brooklyn, asked us back once again to perform (Genesis) "JOE". And to think, it all started at a Men's retreat when Fred happened upon Horizon's group and simply asked...*"Hey,* can I do a scene for ya?"

Thanks to **Angelo Rosado** (center), for starting us off at your church!

Carmine Inteso (l.), Angelo Rosado (c.) & "JOE", uhh Fred Kenney, Jr. (r.)

(From Left to right) Greg Love (Drums), Carmine Inteso (Sound Engineer), Roy Larsen (Bass) & Fred Kenney, Jr. (Genesis "JOE") chillin' before the Brooklyn performance.

Always great to meet new family like **Ralph Pinchinat.** Look for his testimonial video soon! MAN was he pumped. AWESOME stuff...

We're PRETTY SURE "JOE" wasn't eating THAT kind of cake "back in the day".

**IT'S A WRAP!** Thanks to **Pastor Richie Cancel** (left) for coordinating another Spiritfilled evening!