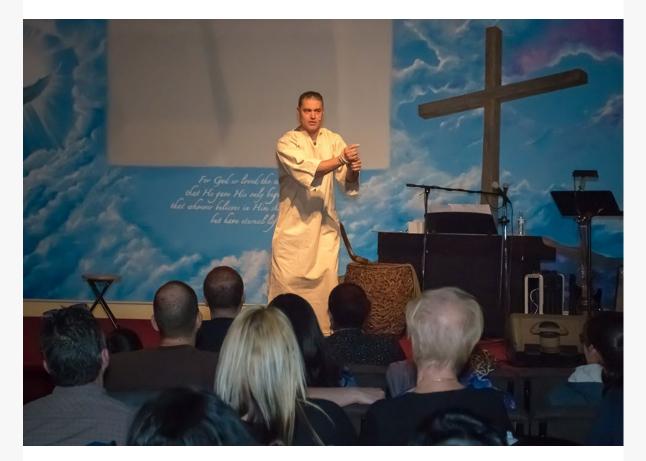

#### (GENESIS) "JOE Visits Brooklyn!

After a spirited time back at the end of December, our brothers and sisters at **Horizon Christian Fellowship** in Brooklyn, asked us back once again to perform (Genesis) "JOE". And to think, it all started at a Men's retreat when Fred happened upon Horizon's group and simply asked...*"Hey,* can I do a scene for ya?"

Thanks to **Angelo Rosado** (center), for starting us off at your church!

Carmine Inteso (l.), Angelo Rosado (c.) & "JOE", uhh Fred Kenney, Jr. (r.)

(From Left to right) Greg Love (Drums), Carmine Inteso (Sound Engineer), Roy Larsen (Bass) & Fred Kenney, Jr. (Genesis "JOE") chillin' before the Brooklyn performance.