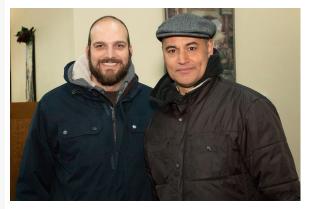

Thanks to **Angelo Rosado** (center), for starting us off at your church!

Carmine Inteso (l.), Angelo Rosado (c.) & "JOE", uhh Fred Kenney, Jr. (r.)

(From Left to right) Greg Love (Drums), Carmine Inteso (Sound Engineer), Roy Larsen (Bass) & Fred Kenney, Jr. (Genesis "JOE") chillin' before the Brooklyn performance.

Always great to meet new family like **Ralph Pinchinat.** Look for his testimonial video soon! MAN was he pumped. AWESOME stuff...

We're PRETTY SURE "JOE" wasn't eating THAT kind of cake "back in the day".